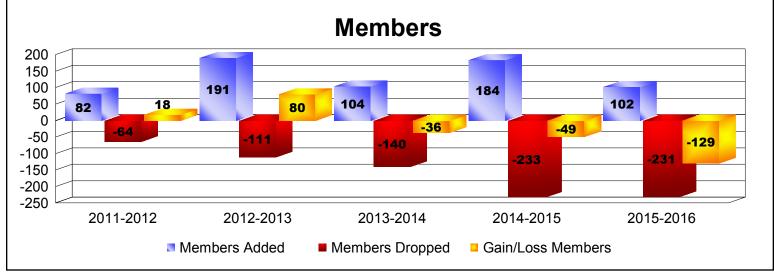

District 416 As of June 2016 Cumulative

| Year      | New<br>Clubs | Dropped<br>Clubs | Gain/<br>Loss<br>Clubs | New<br>Members | Charter<br>Members | Reinstate<br>Members | Transfer<br>Members | Total<br>Member<br>Added | Total<br>Members<br>Dropped | Gain/<br>Loss<br>Members |
|-----------|--------------|------------------|------------------------|----------------|--------------------|----------------------|---------------------|--------------------------|-----------------------------|--------------------------|
| 2011-2012 | 2            | 0                | 2                      | 35             | 45                 | 2                    | 0                   | 82                       | -64                         | 18                       |
| 2012-2013 | 3            | -1               | 2                      | 112            | 73                 | 1                    | 5                   | 191                      | -111                        | 80                       |
| 2013-2014 | 0            | -1               | -1                     | 97             | 1                  | 6                    | 0                   | 104                      | -140                        | -36                      |
| 2014-2015 | 5            | -5               | 0                      | 69             | 108                | 4                    | 3                   | 184                      | -233                        | -49                      |
| 2015-2016 | 0            | -7               | -7                     | 70             | 15                 | 16                   | 1                   | 102                      | -231                        | -129                     |
| Average   | 2            | -3               | -1                     | 77             | 48                 | 6                    | 2                   | 133                      | -156                        | -23                      |