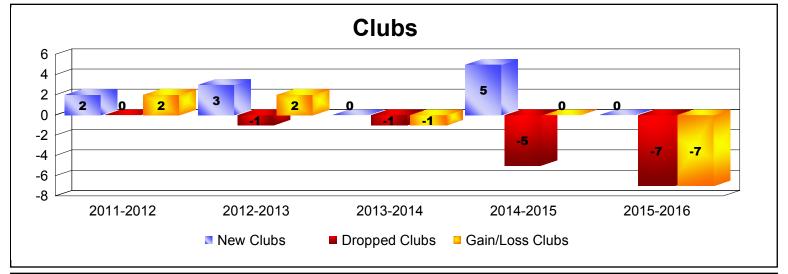

District 416 As of June 2016 Cumulative

| Year      | New<br>Clubs | Dropped<br>Clubs | Gain/<br>Loss<br>Clubs | New<br>Members | Charter<br>Members | Reinstate<br>Members | Transfer<br>Members | Total<br>Member<br>Added | Total<br>Members<br>Dropped | Gain/<br>Loss<br>Members |
|-----------|--------------|------------------|------------------------|----------------|--------------------|----------------------|---------------------|--------------------------|-----------------------------|--------------------------|
| 2011-2012 | 2            | 0                | 2                      | 35             | 45                 | 2                    | 0                   | 82                       | -64                         | 18                       |
| 2012-2013 | 3            | -1               | 2                      | 112            | 73                 | 1                    | 5                   | 191                      | -111                        | 80                       |
| 2013-2014 | 0            | -1               | -1                     | 97             | 1                  | 6                    | 0                   | 104                      | -140                        | -36                      |
| 2014-2015 | 5            | -5               | 0                      | 69             | 108                | 4                    | 3                   | 184                      | -233                        | -49                      |
| 2015-2016 | 0            | -7               | -7                     | 70             | 15                 | 16                   | 1                   | 102                      | -231                        | -129                     |
| Average   | 2            | -3               | -1                     | 77             | 48                 | 6                    | 2                   | 133                      | -156                        | -23                      |