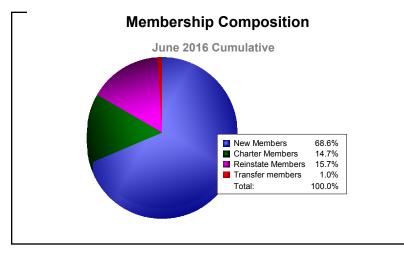

District 416 As of June 2016 Cumulative

| Year      | New<br>Clubs | Dropped<br>Clubs | Gain/<br>Loss<br>Clubs | New<br>Members | Charter<br>Members | Reinstate<br>Members | Transfer<br>Members | Total<br>Member<br>Added | Total<br>Members<br>Dropped | Gain/<br>Loss<br>Members |
|-----------|--------------|------------------|------------------------|----------------|--------------------|----------------------|---------------------|--------------------------|-----------------------------|--------------------------|
| 2011-2012 | 2            | 0                | 2                      | 35             | 45                 | 2                    | 0                   | 82                       | -64                         | 18                       |
| 2012-2013 | 3            | -1               | 2                      | 112            | 73                 | 1                    | 5                   | 191                      | -111                        | 80                       |
| 2013-2014 | 0            | -1               | -1                     | 97             | 1                  | 6                    | 0                   | 104                      | -140                        | -36                      |
| 2014-2015 | 5            | -5               | 0                      | 69             | 108                | 4                    | 3                   | 184                      | -233                        | -49                      |
| 2015-2016 | 0            | -7               | -7                     | 70             | 15                 | 16                   | 1                   | 102                      | -231                        | -129                     |
| Average   | 2            | -3               | -1                     | 77             | 48                 | 6                    | 2                   | 133                      | -156                        | -23                      |